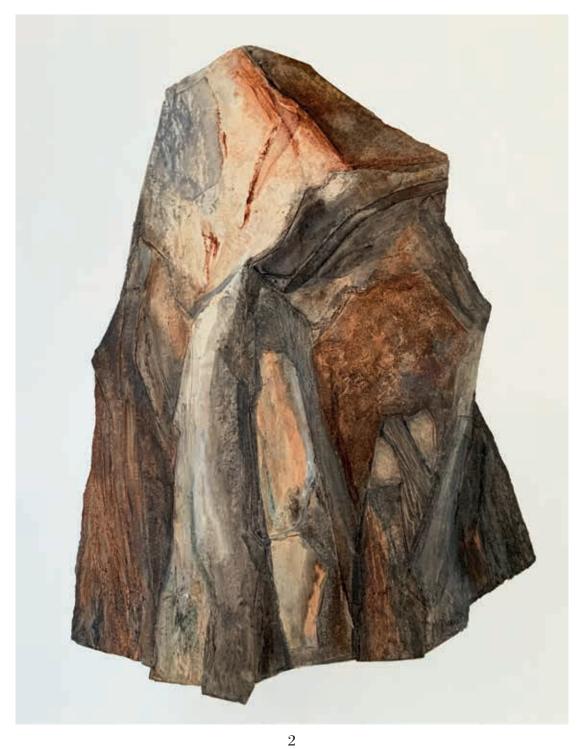

## **Index**

- 1. HILL FARMS, CARN LLIDI III collage on canvas, 90 x 90cm £3,645.00
- 2. ABEREIDDY SLATE I collage on canvas, 85 x 100cm £3,345.00
- 3. PASSING CLOUD acrylic & sand, 80 x 100cm £3,095.00
- 4. STANDING STONES, CARN INGLI II collage on wood, 85 x 70cm £2,945.00
- 5. PWLLDERI CLIFFS II collage on canvas, 80 x 80cm £3,185.00
- 6. BLUESTONE III acrylic on paper, 50 x 60cm £2,295.00
- 7. PEMBROKESHIRE SMALLHOLDING V collage on wood, 70 x 55cm £2,595.00
- 8. PRESELI STONES I collage on canvas, 70 x 70cm £2,695.00
- 9. PEMBROKESHIRE SMALLHOLDING II collage on wood, 65 x 65cm £2,725.00
- 10. CEIBWR BAY I acrylic on wood, 85 x 70cm £2,895.00
- 11. PRESELI STONES IV collage on wood, 70 x 80cm £2,925.00
- 12. WAVE STUDY I acrylic on paper, 95 x 75cm £2,925.00
- 13. SMALLHOLDING, FULL MOON acrylic on wood, 70 x 70cm £2,925.00
- 14. ABEREIDDY SLATE II collage on canvas, 80 x 100cm £3,325.00
- 15. GARN FAWR & STANDING STONE collage on canvas, 90 x 80cm £3.325.00
- 16. ADEREIDDY SLATE STUDY acrylic on wood, 70 x 85cm £2,395.00
- 17. PEMBROKESHIRE SMALLHOLDING IV collage on wood, 70 x 65cm £2,925.00
- 18. PEMBROKESHIRE ISLAND I collage on wood, 70 x 90cm £2,845.00
- 19. GODDESS STONE collage on canvas, 65 x 75cm £2,925.00
- 20. PRESELI STONE & MOON collage on wood, 60 x 80cm £2,925.00
- 21. PEMBROKESHIRE SMALLHOLDING III collage on wood, 70 x 70cm £2,925.00
- 22. PEMBROKESHIRE SMALLHOLDING VI collage on wood, 70 x 50cm £2,725.00
- 23. GATEWAY, CARN FFOI collage on canvas, 70 x 70cm £3,185.00
- 24. PRESELI STONES II collage on canvas, 70 x 70cm £2,695.00
- 25. PEMBROKSHIRE LIGHT collage on canvas, 80 x 80cm £3,165.00
- 26. NEWPORT SUMMER IV collage on canvas, 60 x 60cm £1,945.00
- 27. NEWPORT SUMMER III collage on canvas, 60 x 60cm £1,945.00
- 28. SMALLHOLDING, STRUMBLE acrylic on canvas, 50 x 50cm £985.00
- 29. PEMBROKESHIRE ISLAND II collage on canvas,  $50 \times 50 \text{cm}$  £945.00
- 30. (AND FRONT PAGE) ESTUARY LIGHT, DINAS HEAD III collage on canvas, 90 x 90cm £3,645.00
- 31. COTTAGE & STONES acrylic on board, 40 x 40cm £825.00
- 32. STANDING STONE STUDY II acrylic on board, 45 x 55cm £,985.00
- 33. WELSH VILLAGE STUDY watercolour & acrylic on paper,  $40 \times 60 \text{cm}$  £675.00
- 34. CARN INGLI FIELDS acrylic on wood, 30 x 35cm £645.00
- 35. PEMBROKESHIRE SMALLHOLDING I collage on wood, 90 x 65cm £3,095.00