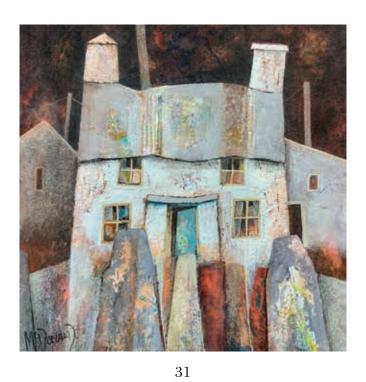

## **Index**

- 1. HILL FARMS, CARN LLIDI III collage on canvas, 90 x 90cm £3,645.00
- 2. ABEREIDDY SLATE I collage on canvas, 85 x 100cm £3,345.00
- 3. PASSING CLOUD acrylic & sand, 80 x 100cm £3,095.00
- 4. STANDING STONES, CARN INGLI II collage on wood, 85 x 70cm £2,945.00
- 5. PWLLDERI CLIFFS II collage on canvas, 80 x 80cm £3,185.00
- 6. BLUESTONE III acrylic on paper, 50 x 60cm £2,295.00
- 7. PEMBROKESHIRE SMALLHOLDING V collage on wood, 70 x 55cm £2,595.00
- 8. PRESELI STONES I collage on canvas, 70 x 70cm £2,695.00
- 9. PEMBROKESHIRE SMALLHOLDING II collage on wood, 65 x 65cm £2,725.00
- 10. CEIBWR BAY I acrylic on wood, 85 x 70cm £2,895.00
- 11. PRESELI STONES IV collage on wood, 70 x 80cm £2,925.00
- 12. WAVE STUDY I acrylic on paper, 95 x 75cm £2,925.00
- 13. SMALLHOLDING, FULL MOON acrylic on wood, 70 x 70cm £2,925.00
- 14. ABEREIDDY SLATE II collage on canvas, 80 x 100cm £3,325.00
- 15. GARN FAWR & STANDING STONE collage on canvas, 90 x 80cm £3.325.00
- 16. ADEREIDDY SLATE STUDY acrylic on wood, 70 x 85cm £2,395.00
- 17. PEMBROKESHIRE SMALLHOLDING IV collage on wood, 70 x 65cm £2,925.00
- 18. PEMBROKESHIRE ISLAND I collage on wood, 70 x 90cm £2,845.00
- 19. GODDESS STONE collage on canvas, 65 x 75cm £2,925.00
- 20. PRESELI STONE & MOON collage on wood, 60 x 80cm £2,925.00
- 21. PEMBROKESHIRE SMALLHOLDING III collage on wood, 70 x 70cm £2,925.00
- 22. PEMBROKESHIRE SMALLHOLDING VI collage on wood, 70 x 50cm £2,725.00
- 23. GATEWAY, CARN FFOI collage on canvas, 70 x 70cm £3,185.00
- 24. PRESELI STONES II collage on canvas, 70 x 70cm £2,695.00
- 25. PEMBROKSHIRE LIGHT collage on canvas, 80 x 80cm £3,165.00
- 26. NEWPORT SUMMER IV collage on canvas, 60 x 60cm £1,945.00
- 27. NEWPORT SUMMER III collage on canvas, 60 x 60cm £1,945.00
- 28. SMALLHOLDING, STRUMBLE acrylic on canvas, 50 x 50cm £985.00
- 29. PEMBROKESHIRE ISLAND II collage on canvas,  $50 \times 50 \text{cm}$  £945.00
- 30. (AND FRONT PAGE) ESTUARY LIGHT, DINAS HEAD III collage on canvas, 90 x 90cm £3,645.00
- 31. COTTAGE & STONES acrylic on board, 40 x 40cm £825.00
- 32. STANDING STONE STUDY II acrylic on board, 45 x 55cm £,985.00
- 33. WELSH VILLAGE STUDY watercolour & acrylic on paper,  $40 \times 60 \text{cm}$  £675.00
- 34. CARN INGLI FIELDS acrylic on wood, 30 x 35cm £645.00
- 35. PEMBROKESHIRE SMALLHOLDING I collage on wood, 90 x 65cm £3,095.00