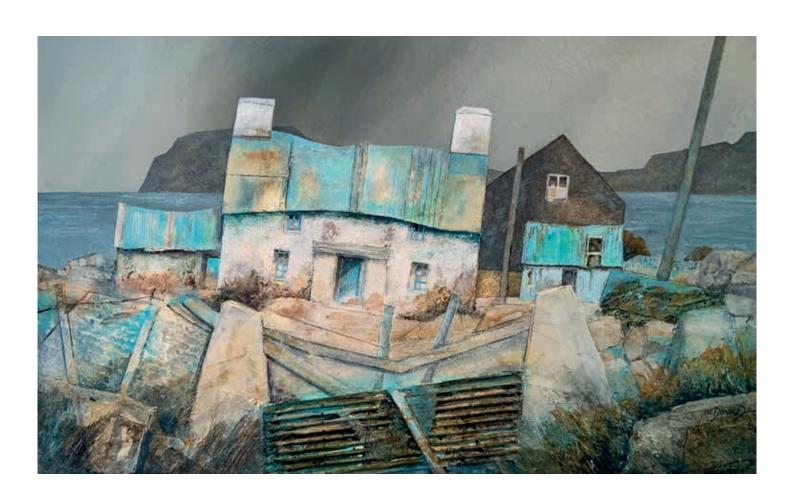

## **Index**

- 1. HILL FARMS, CARN LLIDI III collage on canvas, 90 x 90cm £3,645.00
- 2. ABEREIDDY SLATE I collage on canvas, 85 x 100cm £3,345.00
- 3. PASSING CLOUD acrylic & sand, 80 x 100cm £3,095.00
- 4. STANDING STONES, CARN INGLI II collage on wood, 85 x 70cm £2,945.00
- 5. PWLLDERI CLIFFS II collage on canvas, 80 x 80cm £3,185.00
- 6. BLUESTONE III acrylic on paper, 50 x 60cm £2,295.00
- 7. PEMBROKESHIRE SMALLHOLDING V collage on wood, 70 x 55cm £2,595.00
- 8. PRESELI STONES I collage on canvas, 70 x 70cm £2,695.00
- 9. PEMBROKESHIRE SMALLHOLDING II collage on wood, 65 x 65cm £2,725.00
- 10. CEIBWR BAY I acrylic on wood, 85 x 70cm £2,895.00
- 11. PRESELI STONES IV collage on wood, 70 x 80cm £2,925.00
- 12. WAVE STUDY I acrylic on paper, 95 x 75cm £2,925.00
- 13. SMALLHOLDING, FULL MOON acrylic on wood, 70 x 70cm £2,925.00
- 14. ABEREIDDY SLATE II collage on canvas, 80 x 100cm £3,325.00
- 15. GARN FAWR & STANDING STONE collage on canvas, 90 x 80cm £3.325.00
- 16. ADEREIDDY SLATE STUDY acrylic on wood, 70 x 85cm £2,395.00
- 17. PEMBROKESHIRE SMALLHOLDING IV collage on wood, 70 x 65cm £2,925.00
- 18. PEMBROKESHIRE ISLAND I collage on wood, 70 x 90cm £2,845.00
- 19. GODDESS STONE collage on canvas, 65 x 75cm £2,925.00
- 20. PRESELI STONE & MOON collage on wood, 60 x 80cm £2,925.00
- 21. PEMBROKESHIRE SMALLHOLDING III collage on wood, 70 x 70cm £2,925.00
- 22. PEMBROKESHIRE SMALLHOLDING VI collage on wood, 70 x 50cm £2,725.00
- 23. GATEWAY, CARN FFOI collage on canvas, 70 x 70cm £3,185.00
- 24. PRESELI STONES II collage on canvas, 70 x 70cm £2,695.00
- 25. PEMBROKSHIRE LIGHT collage on canvas, 80 x 80cm £3,165.00
- 26. NEWPORT SUMMER IV collage on canvas, 60 x 60cm £1,945.00
- 27. NEWPORT SUMMER III collage on canvas, 60 x 60cm £1,945.00
- 28. SMALLHOLDING, STRUMBLE acrylic on canvas, 50 x 50cm £985.00
- 29. PEMBROKESHIRE ISLAND II collage on canvas,  $50 \times 50 \text{cm}$  £945.00
- 30. (AND FRONT PAGE) ESTUARY LIGHT, DINAS HEAD III collage on canvas, 90 x 90cm £3,645.00
- 31. COTTAGE & STONES acrylic on board, 40 x 40cm £825.00
- 32. STANDING STONE STUDY II acrylic on board, 45 x 55cm £,985.00
- 33. WELSH VILLAGE STUDY watercolour & acrylic on paper,  $40 \times 60 \text{cm}$  £675.00
- 34. CARN INGLI FIELDS acrylic on wood, 30 x 35cm £645.00
- 35. PEMBROKESHIRE SMALLHOLDING I collage on wood, 90 x 65cm £3,095.00