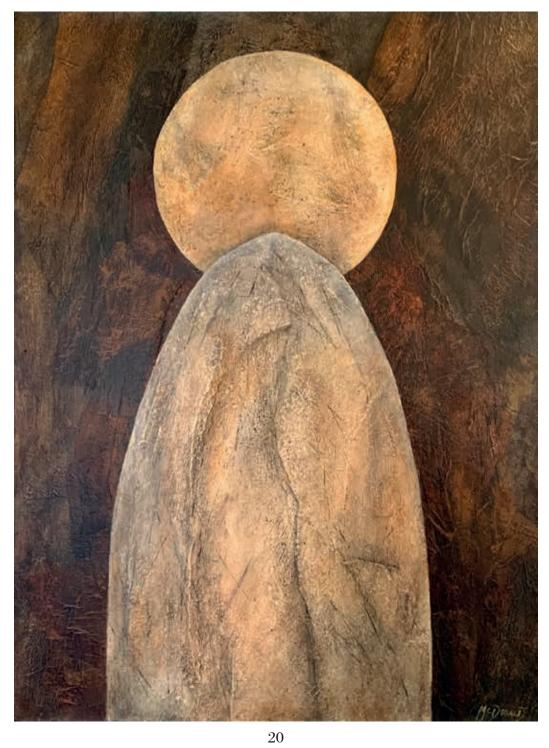

## **Index**

- 1. HILL FARMS, CARN LLIDI III collage on canvas, 90 x 90cm £3,645.00
- 2. ABEREIDDY SLATE I collage on canvas, 85 x 100cm £3,345.00
- 3. PASSING CLOUD acrylic & sand, 80 x 100cm £3,095.00
- 4. STANDING STONES, CARN INGLI II collage on wood, 85 x 70cm £2,945.00
- 5. PWLLDERI CLIFFS II collage on canvas, 80 x 80cm £3,185.00
- 6. BLUESTONE III acrylic on paper, 50 x 60cm £2,295.00
- 7. PEMBROKESHIRE SMALLHOLDING V collage on wood, 70 x 55cm £2,595.00
- 8. PRESELI STONES I collage on canvas, 70 x 70cm £2,695.00
- 9. PEMBROKESHIRE SMALLHOLDING II collage on wood, 65 x 65cm £2,725.00
- 10. CEIBWR BAY I acrylic on wood, 85 x 70cm £2,895.00
- 11. PRESELI STONES IV collage on wood, 70 x 80cm £2,925.00
- 12. WAVE STUDY I acrylic on paper, 95 x 75cm £2,925.00
- 13. SMALLHOLDING, FULL MOON acrylic on wood, 70 x 70cm £2,925.00
- 14. ABEREIDDY SLATE II collage on canvas, 80 x 100cm £3,325.00
- 15. GARN FAWR & STANDING STONE collage on canvas, 90 x 80cm £3.325.00
- 16. ADEREIDDY SLATE STUDY acrylic on wood, 70 x 85cm £2,395.00
- 17. PEMBROKESHIRE SMALLHOLDING IV collage on wood, 70 x 65cm £2,925.00
- 18. PEMBROKESHIRE ISLAND I collage on wood, 70 x 90cm £2,845.00
- 19. GODDESS STONE collage on canvas, 65 x 75cm £2,925.00
- 20. PRESELI STONE & MOON collage on wood, 60 x 80cm £2,925.00
- 21. PEMBROKESHIRE SMALLHOLDING III collage on wood, 70 x 70cm £2,925.00
- 22. PEMBROKESHIRE SMALLHOLDING VI collage on wood, 70 x 50cm £2,725.00
- 23. GATEWAY, CARN FFOI collage on canvas, 70 x 70cm £3,185.00
- 24. PRESELI STONES II collage on canvas, 70 x 70cm £2,695.00
- 25. PEMBROKSHIRE LIGHT collage on canvas, 80 x 80cm £3,165.00
- 26. NEWPORT SUMMER IV collage on canvas, 60 x 60cm £1,945.00
- 27. NEWPORT SUMMER III collage on canvas, 60 x 60cm £1,945.00
- 28. SMALLHOLDING, STRUMBLE acrylic on canvas, 50 x 50cm £985.00
- 29. PEMBROKESHIRE ISLAND II collage on canvas,  $50 \times 50 \text{cm}$  £945.00
- 30. (AND FRONT PAGE) ESTUARY LIGHT, DINAS HEAD III collage on canvas, 90 x 90cm £3,645.00
- 31. COTTAGE & STONES acrylic on board, 40 x 40cm £825.00
- 32. STANDING STONE STUDY II acrylic on board, 45 x 55cm £,985.00
- 33. WELSH VILLAGE STUDY watercolour & acrylic on paper,  $40 \times 60 \text{cm}$  £675.00
- 34. CARN INGLI FIELDS acrylic on wood, 30 x 35cm £645.00
- 35. PEMBROKESHIRE SMALLHOLDING I collage on wood, 90 x 65cm £3,095.00