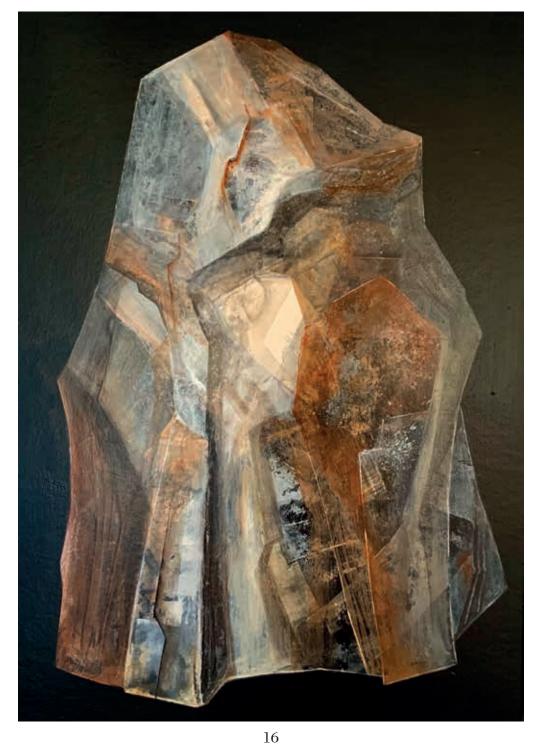

## **Index**

- 1. HILL FARMS, CARN LLIDI III collage on canvas, 90 x 90cm £3,645.00
- 2. ABEREIDDY SLATE I collage on canvas, 85 x 100cm £3,345.00
- 3. PASSING CLOUD acrylic & sand, 80 x 100cm £3,095.00
- 4. STANDING STONES, CARN INGLI II collage on wood, 85 x 70cm £2,945.00
- 5. PWLLDERI CLIFFS II collage on canvas, 80 x 80cm £3,185.00
- 6. BLUESTONE III acrylic on paper, 50 x 60cm £2,295.00
- 7. PEMBROKESHIRE SMALLHOLDING V collage on wood, 70 x 55cm £2,595.00
- 8. PRESELI STONES I collage on canvas, 70 x 70cm £2,695.00
- 9. PEMBROKESHIRE SMALLHOLDING II collage on wood, 65 x 65cm £2,725.00
- 10. CEIBWR BAY I acrylic on wood, 85 x 70cm £2,895.00
- 11. PRESELI STONES IV collage on wood, 70 x 80cm £2,925.00
- 12. WAVE STUDY I acrylic on paper, 95 x 75cm £2,925.00
- 13. SMALLHOLDING, FULL MOON acrylic on wood, 70 x 70cm £2,925.00
- 14. ABEREIDDY SLATE II collage on canvas, 80 x 100cm £3,325.00
- 15. GARN FAWR & STANDING STONE collage on canvas, 90 x 80cm £3.325.00
- 16. ADEREIDDY SLATE STUDY acrylic on wood, 70 x 85cm £2,395.00
- 17. PEMBROKESHIRE SMALLHOLDING IV collage on wood, 70 x 65cm £2,925.00
- 18. PEMBROKESHIRE ISLAND I collage on wood, 70 x 90cm £2,845.00
- 19. GODDESS STONE collage on canvas, 65 x 75cm £2,925.00
- 20. PRESELI STONE & MOON collage on wood, 60 x 80cm £2,925.00
- 21. PEMBROKESHIRE SMALLHOLDING III collage on wood, 70 x 70cm £2,925.00
- 22. PEMBROKESHIRE SMALLHOLDING VI collage on wood, 70 x 50cm £2,725.00
- 23. GATEWAY, CARN FFOI collage on canvas, 70 x 70cm £3,185.00
- 24. PRESELI STONES II collage on canvas, 70 x 70cm £2,695.00
- 25. PEMBROKSHIRE LIGHT collage on canvas, 80 x 80cm £3,165.00
- 26. NEWPORT SUMMER IV collage on canvas, 60 x 60cm £1,945.00
- 27. NEWPORT SUMMER III collage on canvas, 60 x 60cm £1,945.00
- 28. SMALLHOLDING, STRUMBLE acrylic on canvas, 50 x 50cm £985.00
- 29. PEMBROKESHIRE ISLAND II collage on canvas,  $50 \times 50 \text{cm}$  £945.00
- 30. (AND FRONT PAGE) ESTUARY LIGHT, DINAS HEAD III collage on canvas, 90 x 90cm £3,645.00
- 31. COTTAGE & STONES acrylic on board, 40 x 40cm £825.00
- 32. STANDING STONE STUDY II acrylic on board, 45 x 55cm £,985.00
- 33. WELSH VILLAGE STUDY watercolour & acrylic on paper,  $40 \times 60 \text{cm}$  £675.00
- 34. CARN INGLI FIELDS acrylic on wood, 30 x 35cm £645.00
- 35. PEMBROKESHIRE SMALLHOLDING I collage on wood, 90 x 65cm £3,095.00