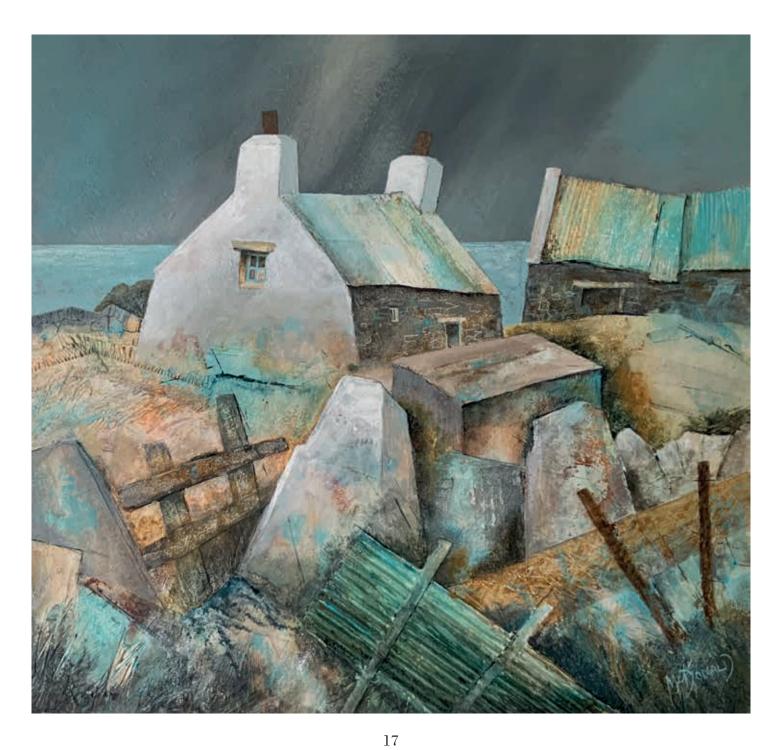

## **Index**

- 1. HILL FARMS, CARN LLIDI III collage on canvas, 90 x 90cm £3,645.00
- 2. ABEREIDDY SLATE I collage on canvas, 85 x 100cm £3,345.00
- 3. PASSING CLOUD acrylic & sand, 80 x 100cm £3,095.00
- 4. STANDING STONES, CARN INGLI II collage on wood, 85 x 70cm £2,945.00
- 5. PWLLDERI CLIFFS II collage on canvas, 80 x 80cm £3,185.00
- 6. BLUESTONE III acrylic on paper, 50 x 60cm £2,295.00
- 7. PEMBROKESHIRE SMALLHOLDING V collage on wood, 70 x 55cm £2,595.00
- 8. PRESELI STONES I collage on canvas, 70 x 70cm £2,695.00
- 9. PEMBROKESHIRE SMALLHOLDING II collage on wood, 65 x 65cm £2,725.00
- 10. CEIBWR BAY I acrylic on wood, 85 x 70cm £2,895.00
- 11. PRESELI STONES IV collage on wood, 70 x 80cm £2,925.00
- 12. WAVE STUDY I acrylic on paper, 95 x 75cm £2,925.00
- 13. SMALLHOLDING, FULL MOON acrylic on wood, 70 x 70cm £2,925.00
- 14. ABEREIDDY SLATE II collage on canvas, 80 x 100cm £3,325.00
- 15. GARN FAWR & STANDING STONE collage on canvas, 90 x 80cm £3.325.00
- 16. ADEREIDDY SLATE STUDY acrylic on wood, 70 x 85cm £2,395.00
- 17. PEMBROKESHIRE SMALLHOLDING IV collage on wood, 70 x 65cm £2,925.00
- 18. PEMBROKESHIRE ISLAND I collage on wood, 70 x 90cm £2,845.00
- 19. GODDESS STONE collage on canvas, 65 x 75cm £2,925.00
- 20. PRESELI STONE & MOON collage on wood, 60 x 80cm £2,925.00
- 21. PEMBROKESHIRE SMALLHOLDING III collage on wood, 70 x 70cm £2,925.00
- 22. PEMBROKESHIRE SMALLHOLDING VI collage on wood, 70 x 50cm £2,725.00
- 23. GATEWAY, CARN FFOI collage on canvas, 70 x 70cm £3,185.00
- 24. PRESELI STONES II collage on canvas, 70 x 70cm £2,695.00
- 25. PEMBROKSHIRE LIGHT collage on canvas, 80 x 80cm £3,165.00
- 26. NEWPORT SUMMER IV collage on canvas, 60 x 60cm £1,945.00
- 27. NEWPORT SUMMER III collage on canvas, 60 x 60cm £1,945.00
- 28. SMALLHOLDING, STRUMBLE acrylic on canvas, 50 x 50cm £985.00
- 29. PEMBROKESHIRE ISLAND II collage on canvas,  $50 \times 50 \text{cm}$  £945.00
- 30. (AND FRONT PAGE) ESTUARY LIGHT, DINAS HEAD III collage on canvas, 90 x 90cm £3,645.00
- 31. COTTAGE & STONES acrylic on board, 40 x 40cm £825.00
- 32. STANDING STONE STUDY II acrylic on board, 45 x 55cm £,985.00
- 33. WELSH VILLAGE STUDY watercolour & acrylic on paper,  $40 \times 60 \text{cm}$  £675.00
- 34. CARN INGLI FIELDS acrylic on wood, 30 x 35cm £645.00
- 35. PEMBROKESHIRE SMALLHOLDING I collage on wood, 90 x 65cm £3,095.00