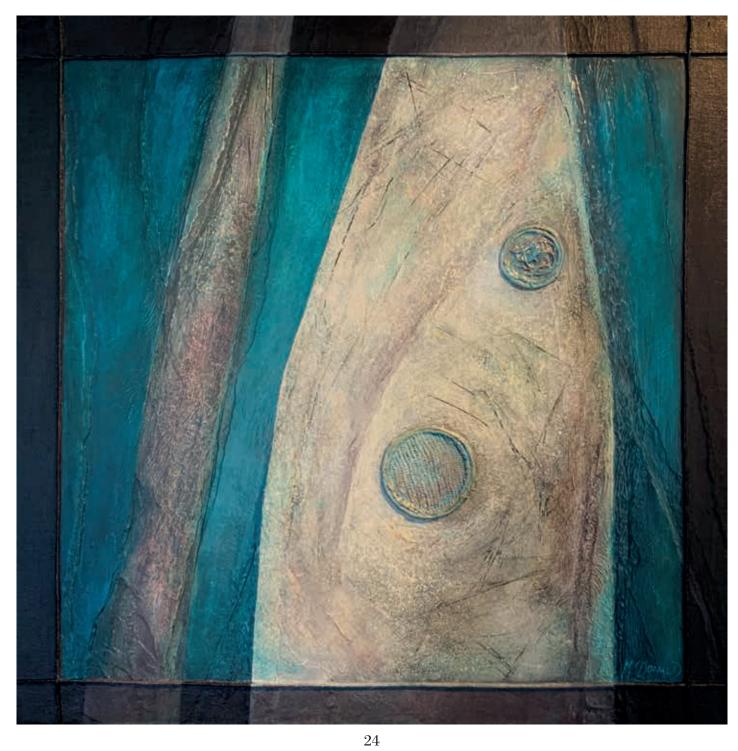

## **Index**

- 1. HILL FARMS, CARN LLIDI III collage on canvas, 90 x 90cm £3,645.00
- 2. ABEREIDDY SLATE I collage on canvas, 85 x 100cm £3,345.00
- 3. PASSING CLOUD acrylic & sand, 80 x 100cm £3,095.00
- 4. STANDING STONES, CARN INGLI II collage on wood, 85 x 70cm £2,945.00
- 5. PWLLDERI CLIFFS II collage on canvas, 80 x 80cm £3,185.00
- 6. BLUESTONE III acrylic on paper, 50 x 60cm £2,295.00
- 7. PEMBROKESHIRE SMALLHOLDING V collage on wood, 70 x 55cm £2,595.00
- 8. PRESELI STONES I collage on canvas, 70 x 70cm £2,695.00
- 9. PEMBROKESHIRE SMALLHOLDING II collage on wood, 65 x 65cm £2,725.00
- 10. CEIBWR BAY I acrylic on wood, 85 x 70cm £2,895.00
- 11. PRESELI STONES IV collage on wood, 70 x 80cm £2,925.00
- 12. WAVE STUDY I acrylic on paper, 95 x 75cm £2,925.00
- 13. SMALLHOLDING, FULL MOON acrylic on wood, 70 x 70cm £2,925.00
- 14. ABEREIDDY SLATE II collage on canvas, 80 x 100cm £3,325.00
- 15. GARN FAWR & STANDING STONE collage on canvas, 90 x 80cm £3.325.00
- 16. ADEREIDDY SLATE STUDY acrylic on wood, 70 x 85cm £2,395.00
- 17. PEMBROKESHIRE SMALLHOLDING IV collage on wood, 70 x 65cm £2,925.00
- 18. PEMBROKESHIRE ISLAND I collage on wood, 70 x 90cm £2,845.00
- 19. GODDESS STONE collage on canvas, 65 x 75cm £2,925.00
- 20. PRESELI STONE & MOON collage on wood, 60 x 80cm £2,925.00
- 21. PEMBROKESHIRE SMALLHOLDING III collage on wood, 70 x 70cm £2,925.00
- 22. PEMBROKESHIRE SMALLHOLDING VI collage on wood, 70 x 50cm £2,725.00
- 23. GATEWAY, CARN FFOI collage on canvas, 70 x 70cm £3,185.00
- 24. PRESELI STONES II collage on canvas, 70 x 70cm £2,695.00
- 25. PEMBROKSHIRE LIGHT collage on canvas, 80 x 80cm £3,165.00
- 26. NEWPORT SUMMER IV collage on canvas, 60 x 60cm £1,945.00
- 27. NEWPORT SUMMER III collage on canvas, 60 x 60cm £1,945.00
- 28. SMALLHOLDING, STRUMBLE acrylic on canvas, 50 x 50cm £985.00
- 29. PEMBROKESHIRE ISLAND II collage on canvas,  $50 \times 50 \text{cm}$  £945.00
- 30. (AND FRONT PAGE) ESTUARY LIGHT, DINAS HEAD III collage on canvas, 90 x 90cm £3,645.00
- 31. COTTAGE & STONES acrylic on board, 40 x 40cm £825.00
- 32. STANDING STONE STUDY II acrylic on board, 45 x 55cm £,985.00
- 33. WELSH VILLAGE STUDY watercolour & acrylic on paper,  $40 \times 60 \text{cm}$  £675.00
- 34. CARN INGLI FIELDS acrylic on wood, 30 x 35cm £645.00
- 35. PEMBROKESHIRE SMALLHOLDING I collage on wood, 90 x 65cm £3,095.00