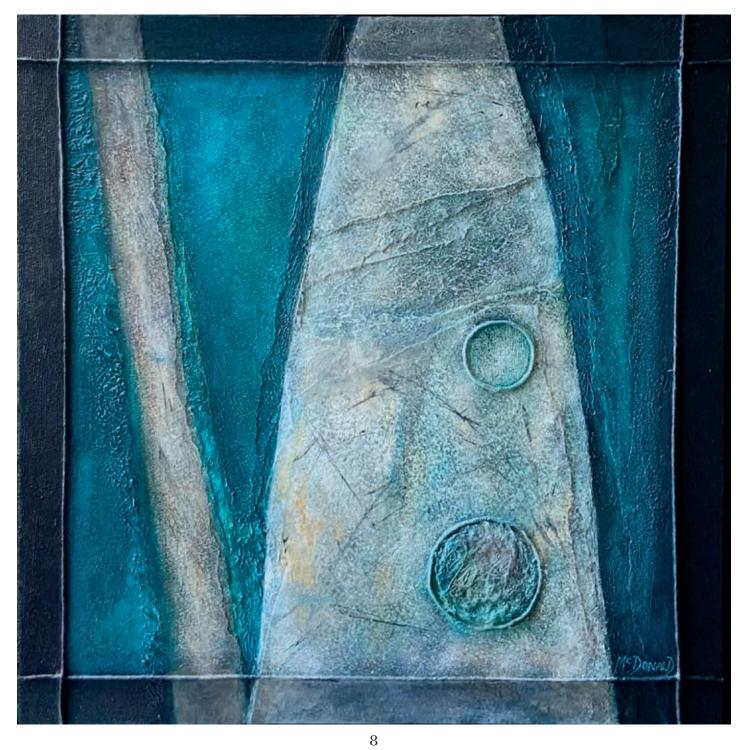

## **Index**

- 1. HILL FARMS, CARN LLIDI III collage on canvas, 90 x 90cm £3,645.00
- 2. ABEREIDDY SLATE I collage on canvas, 85 x 100cm £3,345.00
- 3. PASSING CLOUD acrylic & sand, 80 x 100cm £3,095.00
- 4. STANDING STONES, CARN INGLI II collage on wood, 85 x 70cm £2,945.00
- 5. PWLLDERI CLIFFS II collage on canvas, 80 x 80cm £3,185.00
- 6. BLUESTONE III acrylic on paper, 50 x 60cm £2,295.00
- 7. PEMBROKESHIRE SMALLHOLDING V collage on wood, 70 x 55cm £2,595.00
- 8. PRESELI STONES I collage on canvas, 70 x 70cm £2,695.00
- 9. PEMBROKESHIRE SMALLHOLDING II collage on wood, 65 x 65cm £2,725.00
- 10. CEIBWR BAY I acrylic on wood, 85 x 70cm £2,895.00
- 11. PRESELI STONES IV collage on wood, 70 x 80cm £2,925.00
- 12. WAVE STUDY I acrylic on paper, 95 x 75cm £2,925.00
- 13. SMALLHOLDING, FULL MOON acrylic on wood, 70 x 70cm £2,925.00
- 14. ABEREIDDY SLATE II collage on canvas, 80 x 100cm £3,325.00
- 15. GARN FAWR & STANDING STONE collage on canvas, 90 x 80cm £3.325.00
- 16. ADEREIDDY SLATE STUDY acrylic on wood, 70 x 85cm £2,395.00
- 17. PEMBROKESHIRE SMALLHOLDING IV collage on wood, 70 x 65cm £2,925.00
- 18. PEMBROKESHIRE ISLAND I collage on wood, 70 x 90cm £2,845.00
- 19. GODDESS STONE collage on canvas, 65 x 75cm £2,925.00
- 20. PRESELI STONE & MOON collage on wood, 60 x 80cm £2,925.00
- 21. PEMBROKESHIRE SMALLHOLDING III collage on wood, 70 x 70cm £2,925.00
- 22. PEMBROKESHIRE SMALLHOLDING VI collage on wood, 70 x 50cm £2,725.00
- 23. GATEWAY, CARN FFOI collage on canvas, 70 x 70cm £3,185.00
- 24. PRESELI STONES II collage on canvas, 70 x 70cm £2,695.00
- 25. PEMBROKSHIRE LIGHT collage on canvas, 80 x 80cm £3,165.00
- 26. NEWPORT SUMMER IV collage on canvas, 60 x 60cm £1,945.00
- 27. NEWPORT SUMMER III collage on canvas, 60 x 60cm £1,945.00
- 28. SMALLHOLDING, STRUMBLE acrylic on canvas, 50 x 50cm £985.00
- 29. PEMBROKESHIRE ISLAND II collage on canvas,  $50 \times 50 \text{cm}$  £945.00
- 30. (AND FRONT PAGE) ESTUARY LIGHT, DINAS HEAD III collage on canvas, 90 x 90cm £3,645.00
- 31. COTTAGE & STONES acrylic on board, 40 x 40cm £825.00
- 32. STANDING STONE STUDY II acrylic on board, 45 x 55cm £,985.00
- 33. WELSH VILLAGE STUDY watercolour & acrylic on paper,  $40 \times 60 \text{cm}$  £675.00
- 34. CARN INGLI FIELDS acrylic on wood, 30 x 35cm £645.00
- 35. PEMBROKESHIRE SMALLHOLDING I collage on wood, 90 x 65cm £3,095.00