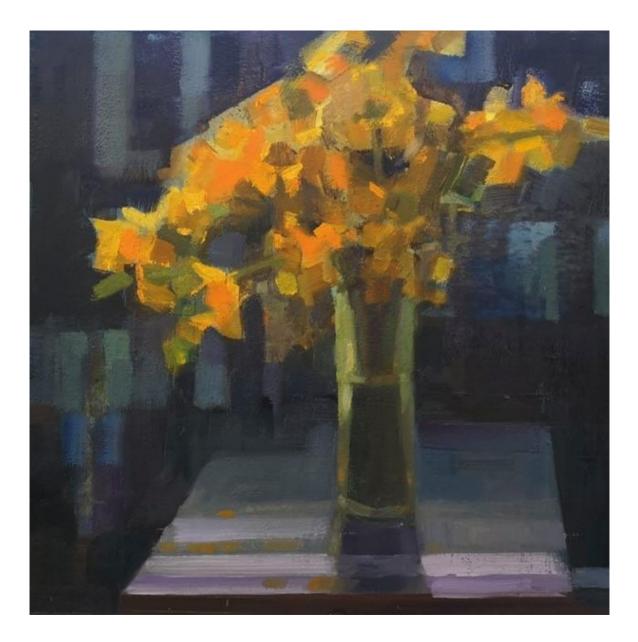

Wildflower Bouquet - oil on panel, 41 x 41cm framed - £595

Sunflower Boogie - oils on panel, 41 x 31cm framed - £550